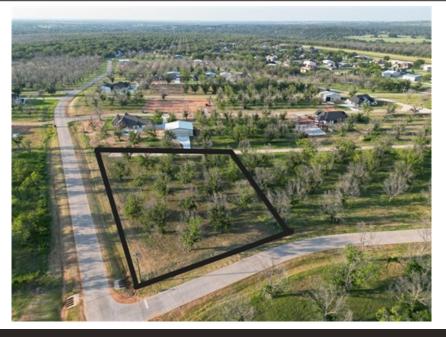

## 7001 Gulfstream Dr, Granbury, TX 76049

- » MLS #: 20696224
- » Land | Lot: 55,365 ft<sup>2</sup> (1.27 acres)
- » More Info: 7001GulfstreamDr.IsForSale.com

Steve Bloomquist Dallas/FortWorth Marketing Expert (214) 418-2215 (DIRECT) TheTexasFlyingRealtor@gmail.com http://www.SteveBloomquist.com

Fathom Realty LLC 210 York Ave Weatherford, TX 76086 (214) 418-2215

Experience luxury living at The Landings Airpark near Granbury, Texas. Streets and utilities are in and this lot is ready to build on. This 1.271 acre corner lot offers direct taxiway access to the runway at The Landings Airpark located within the exclusive Pecan Plantation Country Club community. Enjoy resort-style amenities including 2 airports, 2 golf courses, a marina, clubhouse with 2 restaurants, tennis village, shopping district, RV Campground, and more. With three beaches along the Brazos River, gated entrances, and endless activities, this is a lifestyle you'll never want to leave.