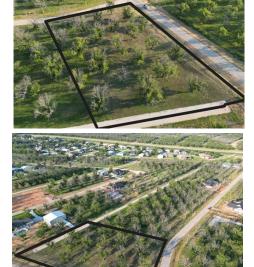

## 7001 Gulfstream Dr, Granbury, TX 76049

- » MLS #: 20696224
- » Land | Lot: 55,365 ft<sup>2</sup> (1.27 acres)
- » More Info: 7001GulfstreamDr.IsForSale.com

Steve Bloomquist Dallas/FortWorth Marketing Expert (214) 418-2215 (DIRECT) TheTexasFlyingRealtor@gmail.com http://www.SteveBloomquist.com

Fathom Realty LLC 210 York Ave Weatherford, TX 76086 (214) 418-2215

Experience luxury living at The Landings Airpark near Granbury, Texas. Streets and utilities are in and this lot is ready to build on. This 1.271 acre corner lot offers direct taxiway access to the runway at The Landings Airpark located within the exclusive Pecan Plantation Country Club community. Enjoy resort-style amenities including 2 airports, 2 golf courses, a marina, clubhouse with 2 restaurants, tennis village, shopping district, RV Campground, and more. With three beaches along the Brazos River, gated entrances, and endless activities, this is a lifestyle you'll never want to leave.